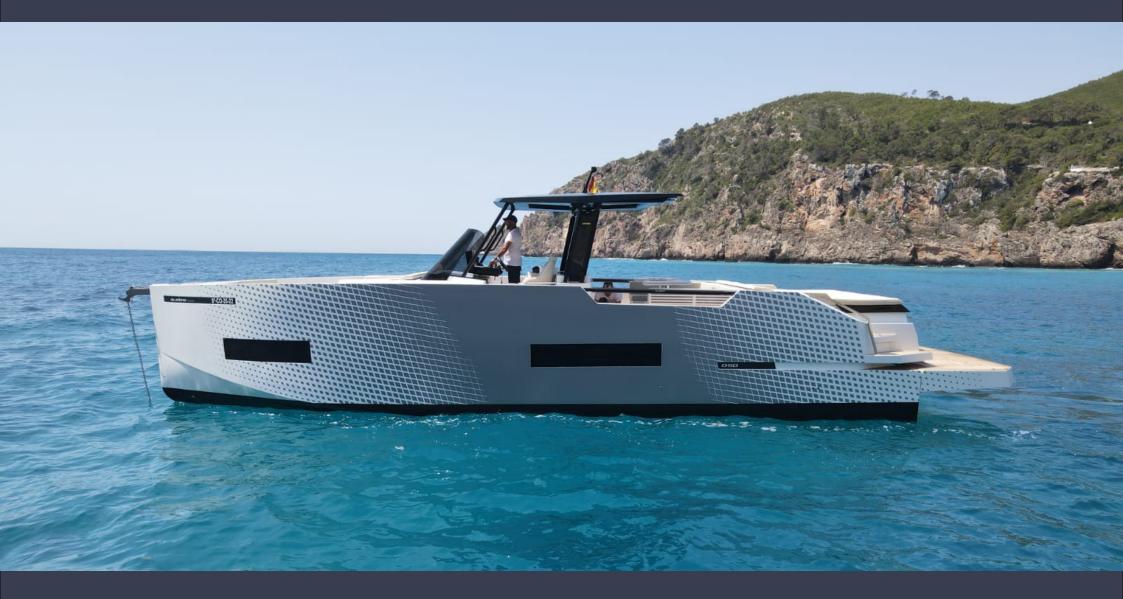

De Antonio Yachts D50 Open Motor boat

# De Antonio Yachts D50 Open

## **Features**

| Engine                   | 4 X 300 CV            |  |
|--------------------------|-----------------------|--|
| Lenght                   | 15.50 m.              |  |
| Beam                     | 4.4 m.                |  |
| Draft                    | 0.7 m.                |  |
| Capacity                 | 11 + 1                |  |
| Average fuel consumption | 195l/h                |  |
| Cabins                   | 1                     |  |
| wc                       | 1                     |  |
| Speed                    | 30 knots (Max. knots) |  |