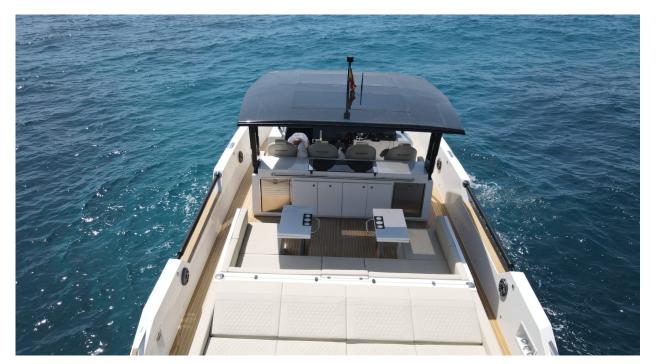

# De Antonio Yachts D50 Open

## **Features**

| Engine                   | 4 X 300 CV            |  |
|--------------------------|-----------------------|--|
| Lenght                   | 15.50 m.              |  |
| Beam                     | 4.4 m.                |  |
| Draft                    | 0.7 m.                |  |
| Capacity                 | 11 + 1                |  |
| Average fuel consumption | 195l/h                |  |
| Cabins                   | 1                     |  |
| wc                       | 1                     |  |
| Speed                    | 30 knots (Max. knots) |  |

## Equipment