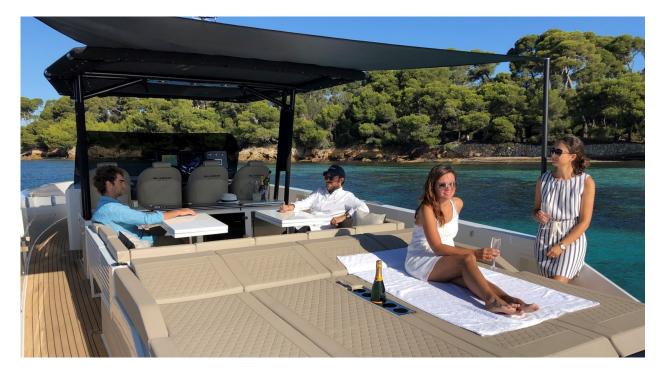

### **De Antonio Yachts D42**

The De Antonio D42 is a luxurious yacht available for charter in Ibiza

Her spectacular walk-around design with spacious sundecks, bow lounge area, and convertible center seating area. She measures about 13 meters in length and can accommodate up to 12 guests for a day trip. The vessel features comfortable living areas and a stateroom with private bathroom. Its modern design and high-end amenities make it the perfect choice

#### Equipment

1 cabin + living room