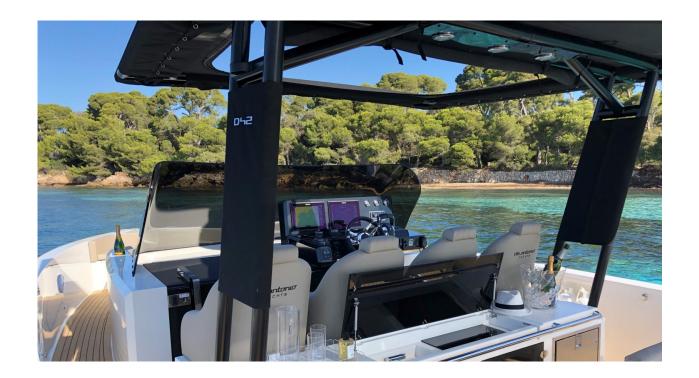

#### Features

| Engine                      | 3X300 CV              |
|-----------------------------|-----------------------|
| Lenght                      | 13.00 m.              |
| Beam                        | 4 m.                  |
| Capacity                    | 11 + 1                |
| Average fuel<br>consumption | 135l/h                |
| Cabins                      | 1                     |
| wc                          | 1                     |
| Speed                       | 32 knots (Max. knots) |