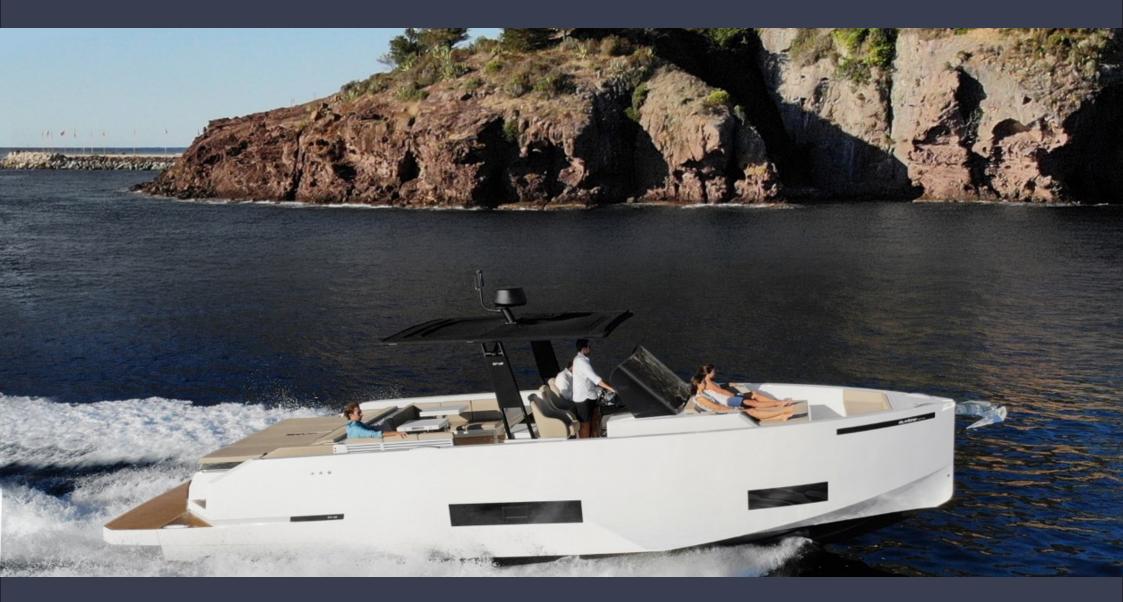

### **De Antonio Yachts D42**

The De Antonio D42 is a luxurious yacht available for charter in Ibiza

Her spectacular walk-around design with spacious sundecks, bow lounge area, and convertible center seating area. She measures about 13 meters in length and can accommodate up to 12 guests for a day trip. The vessel features comfortable living areas and a stateroom with private bathroom. Its modern design and high-end amenities make it the perfect choice

The De Antonio D42 is ideal for those looking for an elegant and comfortable sailing experience to tour the islands of Ibiza and Formentera