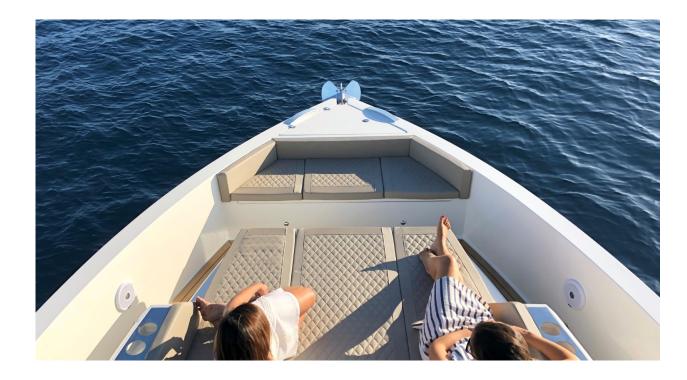

### **De Antonio Yachts D42**

The De Antonio D42 is a luxurious yacht available for charter in Ibiza

Her spectacular walk-around design with spacious sundecks, bow lounge area, and convertible center seating area. She measures about 13 meters in length and can accommodate up to 12 guests for a day trip. The vessel features comfortable living areas and a stateroom with private bathroom. Its modern design and high-end amenities make it the perfect choice