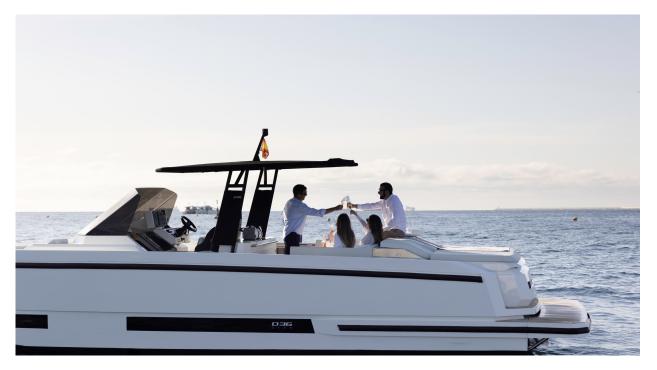

# De Antonio Yachts D36 Open

The new De Antonio Yachts D36 Open is the best option you have to rent a yacht in Ibiza

It is one of the boats known as "walkaround" and presents a unique distribution of spaces in its length that through the choice of a softop or a hardtop as well as high or low windshield and a list of options that allows you to configure very versatile versions

Its exterior lines enhance the modern and sporty character of the brand. It incorporates a galley on deck with a better distribution of the spaces and a small garage for an inflatable dinghy

The interiors are designed to be versatile and spacious while incorporating an LED lighting system to create different environments