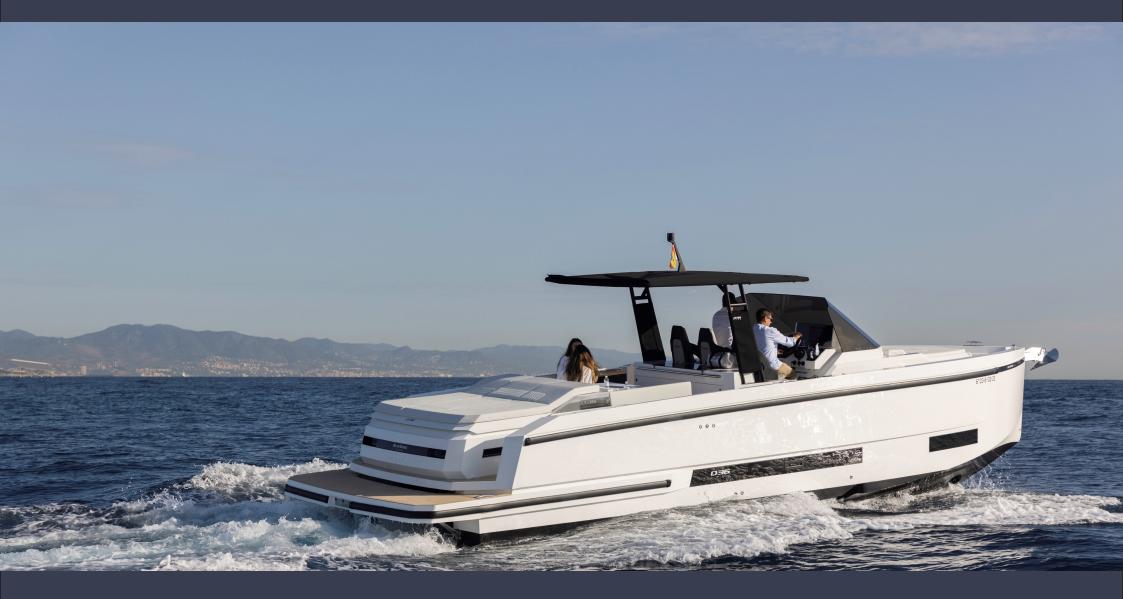

# De Antonio Yachts D36 Open

The new De Antonio Yachts D36 Open is the best option you have to rent a yacht in Ibiza

It is one of the boats known as "walkaround" and presents a unique distribution of spaces in its length that through the choice of a softop or a hardtop as well as high or low windshield and a list of options that allows you to configure very versatile versions

Its exterior lines enhance the modern and sporty character of the brand. It incorporates a galley on deck with a better distribution of the spaces and a small garage for an inflatable dinghy

The interiors are designed to be versatile and spacious while incorporating an LED lighting system to create different environments