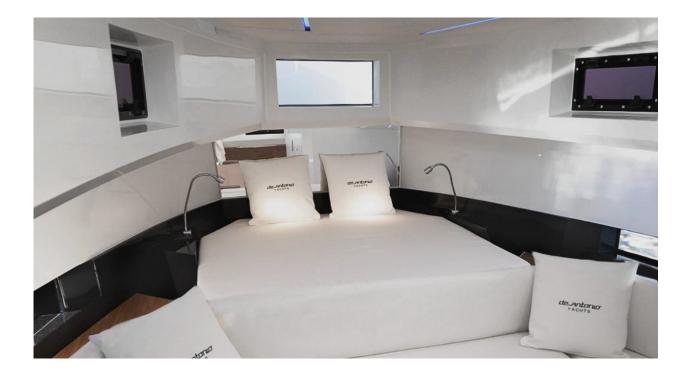

Its exterior lines enhance the modern and sporty character of the brand. It incorporates a galley on deck with a better distribution of the spaces and a small garage for an inflatable dinghy

The interiors are designed to be versatile and spacious while incorporating an LED lighting system to create different environments