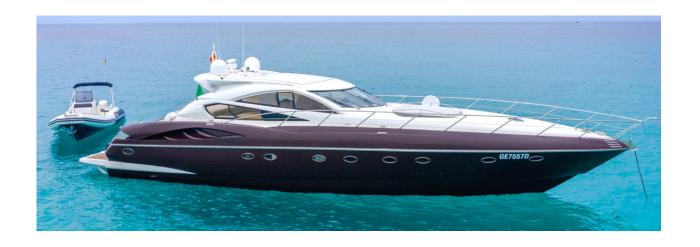

## **Sunseeker Predator 68**

The Sunseeker Predator 68 is a luxurious and spacious yacht available for charter in Ibiza.

It features an elegant design and impressive performance, with a top speed of 38 knots. Accommodating up to 12 guests in three comfortable cabins, the yacht is perfect for families or groups of friends looking to enjoy the Mediterranean waters in style. It includes a spacious outdoor deck for lounging and sunbathing.

On the Sunseeker Predator 68 you will find the beautiful coves of Ibiza and Formentera.