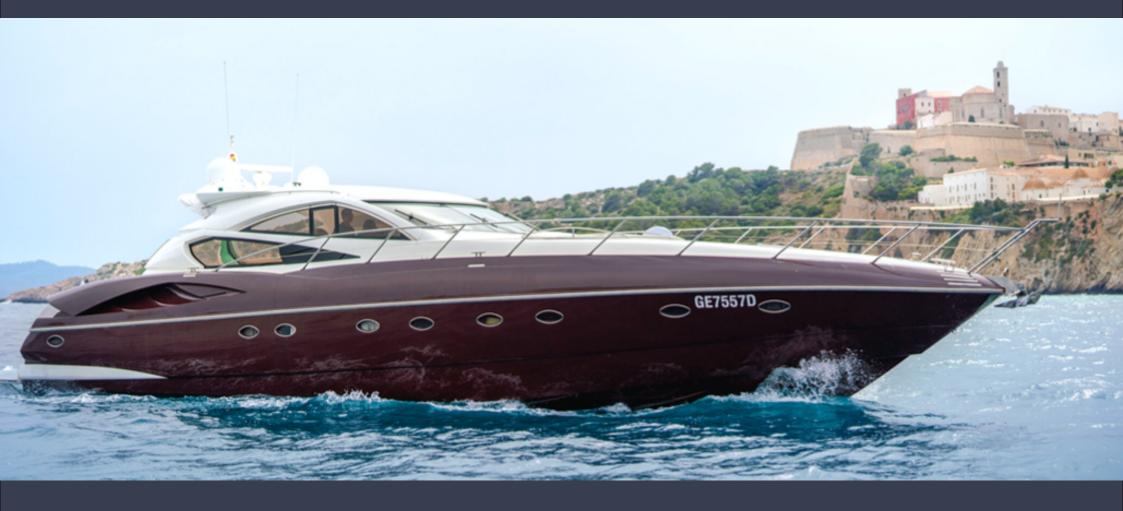

## **Sunseeker Predator 68**

The Sunseeker Predator 68 is a luxurious and spacious yacht available for charter in Ibiza.

It features an elegant design and impressive performance, with a top speed of 38 knots. Accommodating up to 12 guests in three comfortable cabins, the yacht is perfect for families or groups of friends looking to enjoy the Mediterranean waters in style. It includes a spacious outdoor deck for lounging and sunbathing.

On the Sunseeker Predator 68 you will find the beautiful coves of Ibiza and Formentera.