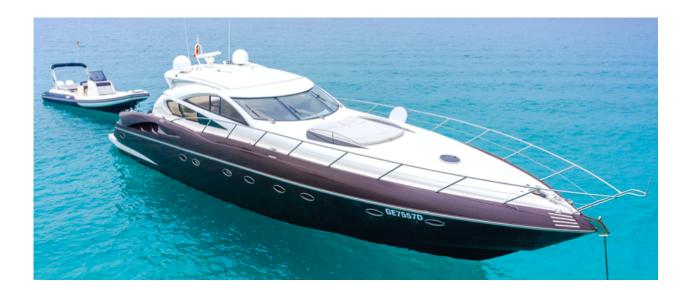

## **Sunseeker Predator 68**

The Sunseeker Predator 68 is a luxurious and spacious yacht available for charter in Ibiza.

It features an elegant design and impressive performance, with a top speed of 38 knots. Accommodating up to 12 guests in three comfortable cabins, the yacht is perfect for families or groups of friends looking to enjoy the Mediterranean waters in style. It includes a spacious outdoor deck for lounging and sunbathing.

On the Sunseeker Predator 68 you will find the beautiful coves of Ibiza and Formentera.