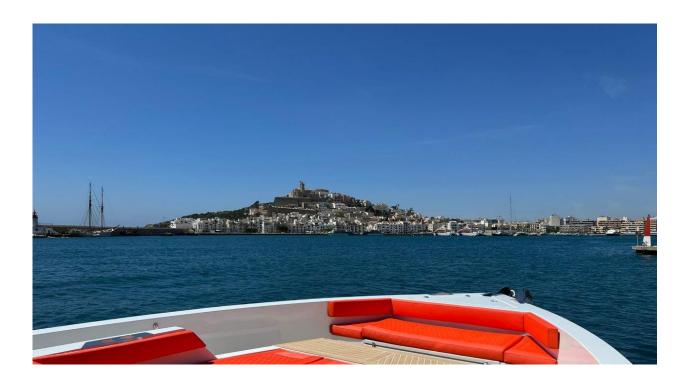

# De Antonio Yachts D50 Open

The De Antonio Yachts D50 Open is a luxurious and modern boat available for charter in Ibiza

It offers a spacious and open layout, perfect for entertaining guests or simply enjoying the Mediterranean sun. With a length of 14.90 meters, it can accommodate up to 12 passengers and is equipped with all the necessary amenities for a comfortable and enjoyable day on the water. Some of its features include a large sunbathing area and a retractable roof

De Antonio Yachts D50 with its elegant design and powerful engines make it perfect for cruising the beautiful coasts of Ibiza and Formentera