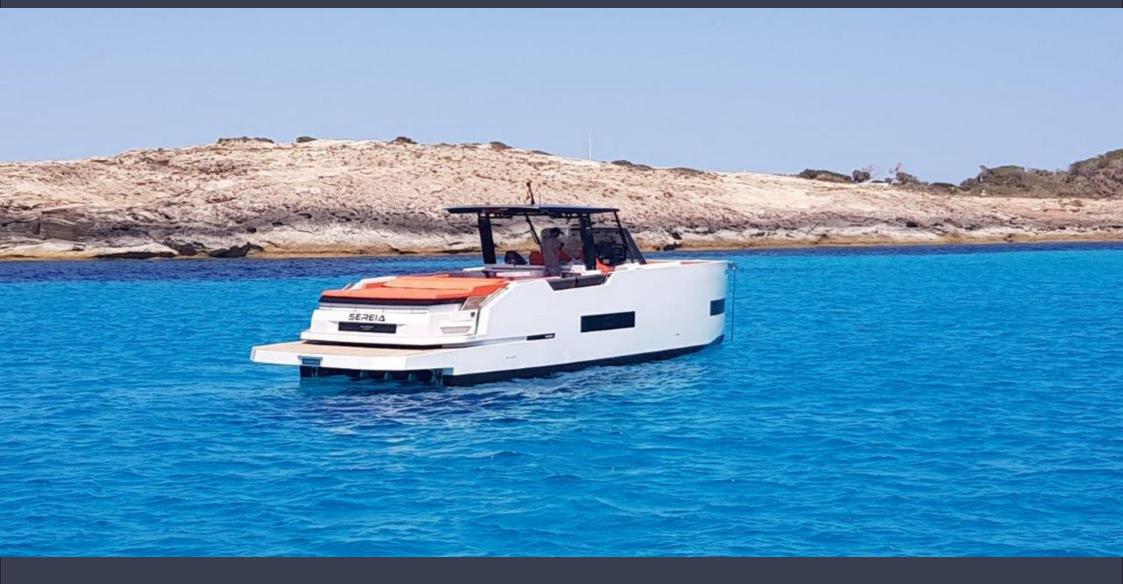

# De Antonio Yachts D50 Open

The De Antonio Yachts D50 Open is a luxurious and modern boat available for charter in Ibiza

It offers a spacious and open layout, perfect for entertaining guests or simply enjoying the Mediterranean sun. With a length of 14.90 meters, it can accommodate up to 12 passengers and is equipped with all the necessary amenities for a comfortable and enjoyable day on the water. Some of its features include a large sunbathing area and a retractable roof

De Antonio Yachts D50 with its elegant design and powerful engines make it perfect for cruising the beautiful coasts of Ibiza and Formentera

#### **Engine**

| Lenght                   | 14.90 m.                 |
|--------------------------|--------------------------|
| Beam                     | 4.4 m.                   |
| Draft                    | 0.7 m.                   |
| Capacity                 | 11 + 1                   |
| Average fuel consumption | 180l/h                   |
| Cabins                   | 1                        |
| wc                       | 1                        |
| Speed                    | 32 knots (Max. 42 knots) |