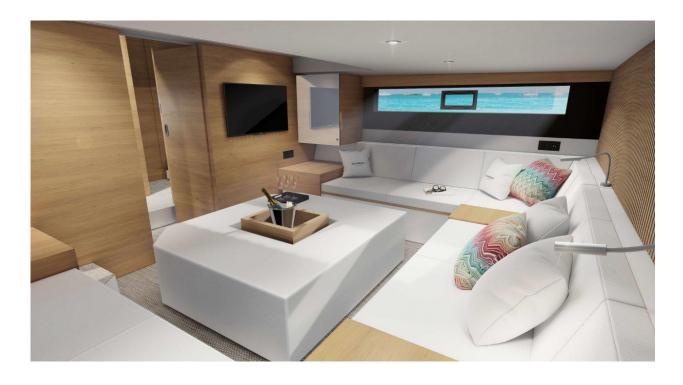

#### **Engine**

| Lenght                   | 14.90 m.                 |
|--------------------------|--------------------------|
| Beam                     | 4.4 m.                   |
| Draft                    | 0.7 m.                   |
| Capacity                 | 11 + 1                   |
| Average fuel consumption | 180l/h                   |
| Cabins                   | 1                        |
| wc                       | 1                        |
| Speed                    | 32 knots (Max. 42 knots) |