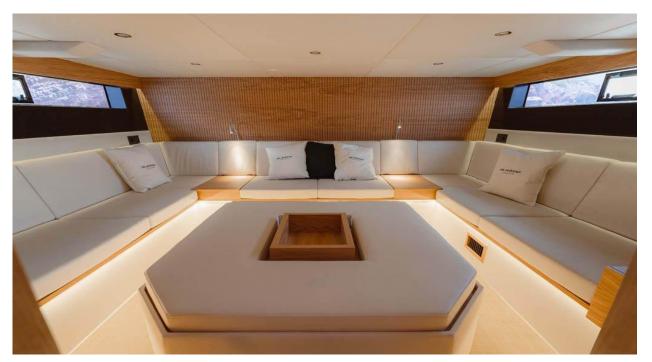

# De Antonio Yachts D50 Open

The De Antonio Yachts D50 Open is a luxurious and modern boat available for charter in Ibiza

It offers a spacious and open layout, perfect for entertaining guests or simply enjoying the Mediterranean sun. With a length of 14.90 meters, it can accommodate up to 12 passengers and is equipped with all the necessary amenities for a comfortable and enjoyable day on the water. Some of its features include a large sunbathing area and a retractable roof

De Antonio Yachts D50 with its elegant design and powerful engines make it perfect for cruising the beautiful coasts of Ibiza and Formentera