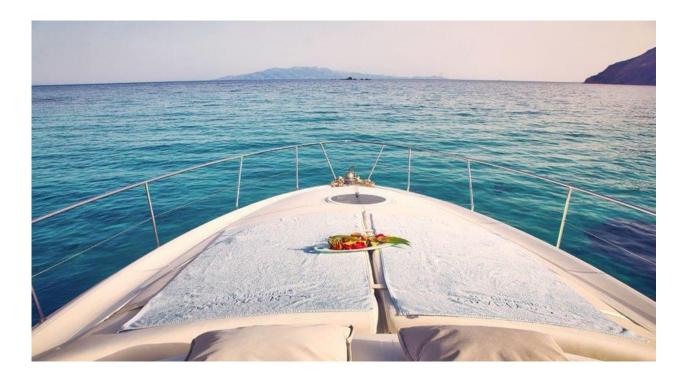

# Pershing 43

This is a spacious yacht for day charter in Ibiza

It offers two solariums, one at the bow and one at the stern. A central area with comfortable table and sofa for socializing, drinking or eating on deck. It has engines that provide enough power and speed. Good sound system with speakers located throughout the boat to liven up the anchorages