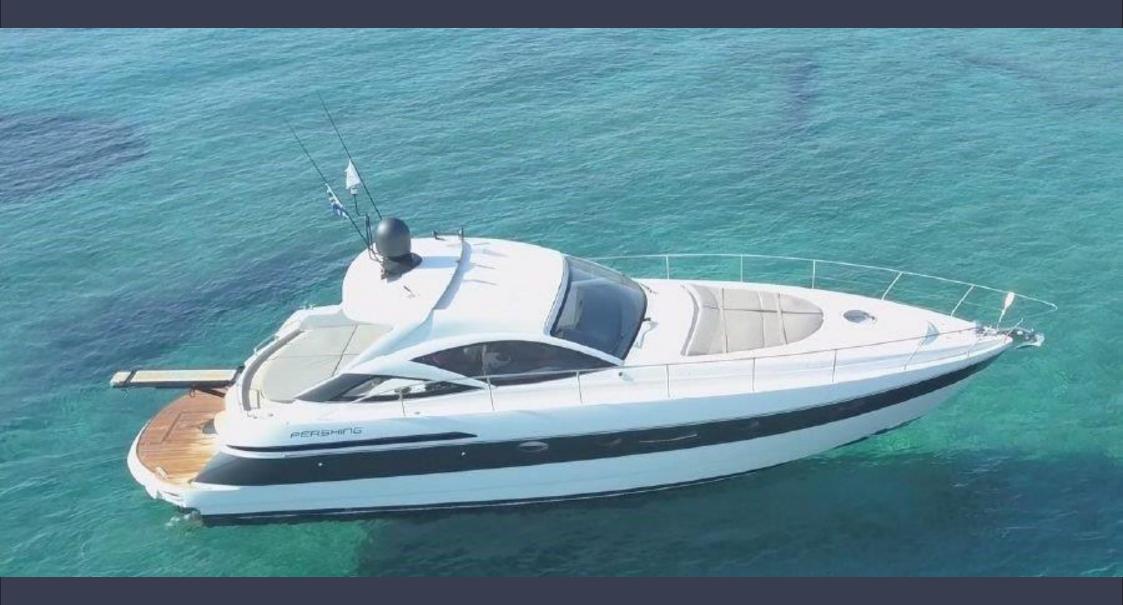

# Pershing 43

This is a spacious yacht for day charter in Ibiza

It offers two solariums, one at the bow and one at the stern. A central area with comfortable table and sofa for socializing, drinking or eating on deck. It has engines that provide enough power and speed. Good sound system with speakers located throughout the boat to liven up the anchorages

#### **Features**

| Engine                   | 2 x463 KV |
|--------------------------|-----------|
| Lenght                   | 14.00 m.  |
| Beam                     | 4.2 m.    |
| Draft                    | 1.55 m.   |
| Capacity                 | 12 + 1    |
| Average fuel consumption | 2001/h    |
| Cabins                   | 2         |
| wc                       | 1         |