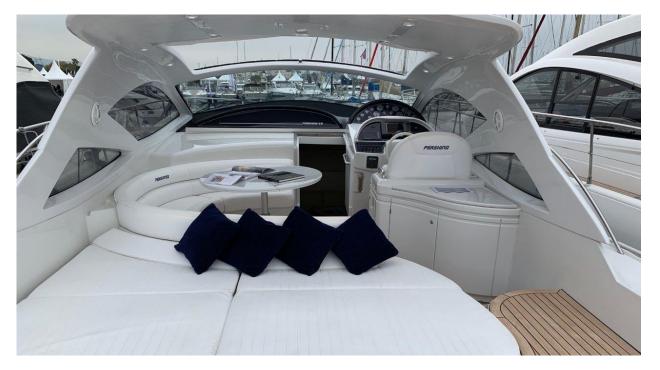

# Pershing 43

This is a spacious yacht for day charter in Ibiza

It offers two solariums, one at the bow and one at the stern. A central area with comfortable table and sofa for socializing, drinking or eating on deck. It has engines that provide enough power and speed. Good sound system with speakers located throughout the boat to liven up the anchorages

She offers ensuite, master cabin with double bed and ensuite bathroom and a small twin cabin with two single beds. Large and comfortable platform at sea level that facilitates a pleasant swim in the coves of Ibiza and Formentera

### **Equipment**

Cabins: 2 + salon, Bathrooms:1

VHF, Radar, Stereo CD, Hot water, Electric fridge 220 v, Cockpit table, Bimini awning, Swin ladder, Shower in bathtube, Outdoor mattress at bow, Full equipped kitchen