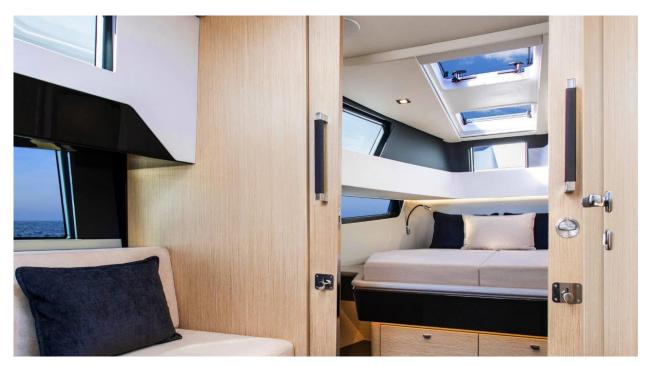

#### **Engine**

| Lenght                   | 13.51 m. |
|--------------------------|----------|
| Beam                     | 3.99 m.  |
| Draft                    | 1.17 m.  |
| Capacity                 | 11 + 1   |
| Average fuel consumption | 100l/h   |
| Cabins                   | 2        |
| wc                       | 1        |