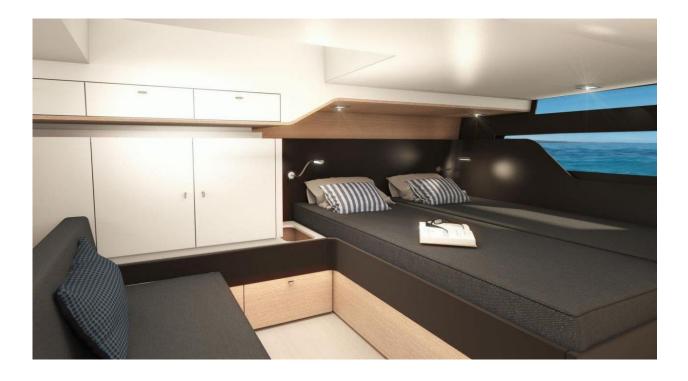

#### **Engine**

| Lenght                   | 13.51 m. |
|--------------------------|----------|
| Beam                     | 3.99 m.  |
| Draft                    | 1.17 m.  |
| Capacity                 | 11 + 1   |
| Average fuel consumption | 100l/h   |
| Cabins                   | 2        |
| wc                       | 1        |