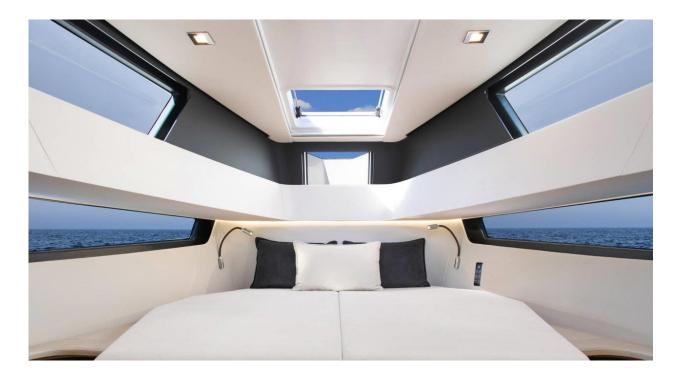

#### **Engine**

| Lenght                   | 13.51 m. |
|--------------------------|----------|
| Beam                     | 3.99 m.  |
| Draft                    | 1.17 m.  |
| Capacity                 | 11 + 1   |
| Average fuel consumption | 100l/h   |
| Cabins                   | 2        |
| wc                       | 1        |