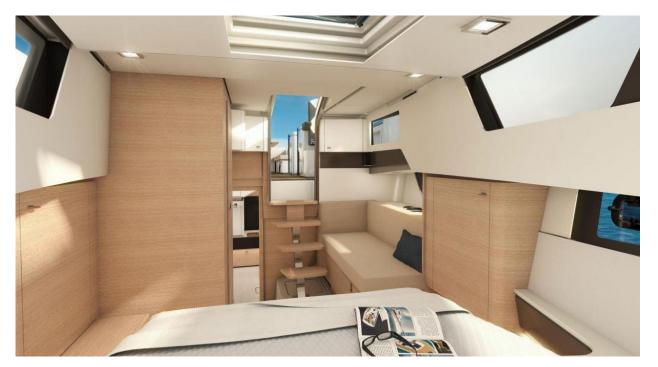

# Fjord 41 XL Open

The Fjord 41 XL OPEN is a luxurious and modern boat available for charter in Ibiza

It measures 13.51 meters in length, can accommodate up to 12 people and has a spacious deck and a comfortable air-conditioned cabin. The boat is equipped with a powerful engine, the maximum speed is 34 knots. Other features include a bathing platform, a retractable hardtop and the best sound system

#### **Engine**

| Lenght                   | 13.51 m. |
|--------------------------|----------|
| Beam                     | 3.99 m.  |
| Draft                    | 1.17 m.  |
| Capacity                 | 11 + 1   |
| Average fuel consumption | 100l/h   |
| Cabins                   | 2        |
| wc                       | 1        |