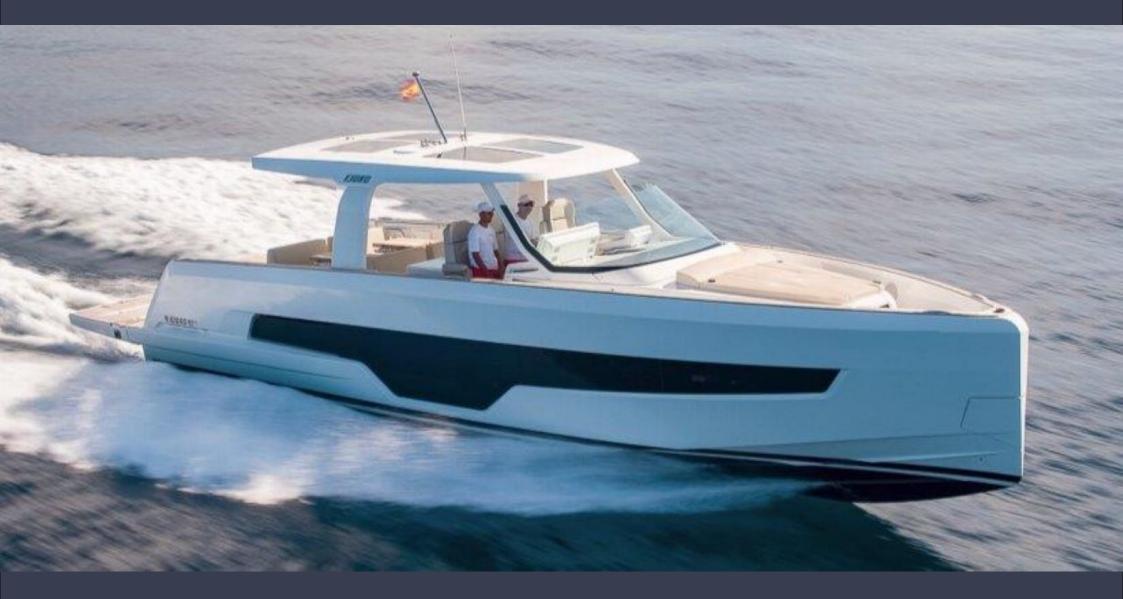

# Fjord 41 XL Open

The Fjord 41 XL OPEN is a luxurious and modern boat available for charter in Ibiza

It measures 13.51 meters in length, can accommodate up to 12 people and has a spacious deck and a comfortable air-conditioned cabin. The boat is equipped with a powerful engine, the maximum speed is 34 knots. Other features include a bathing platform, a retractable hardtop and the best sound system

Ideal for exploring the beautiful coast of Ibiza and Formentera in style and comfort. You will have a fabulous day out that you will never forget

#### **Engine**

| Lenght                   | 13.51 m. |
|--------------------------|----------|
| Beam                     | 3.99 m.  |
| Draft                    | 1.17 m.  |
| Capacity                 | 11 + 1   |
| Average fuel consumption | 100l/h   |
| Cabins                   | 2        |
| wc                       | 1        |