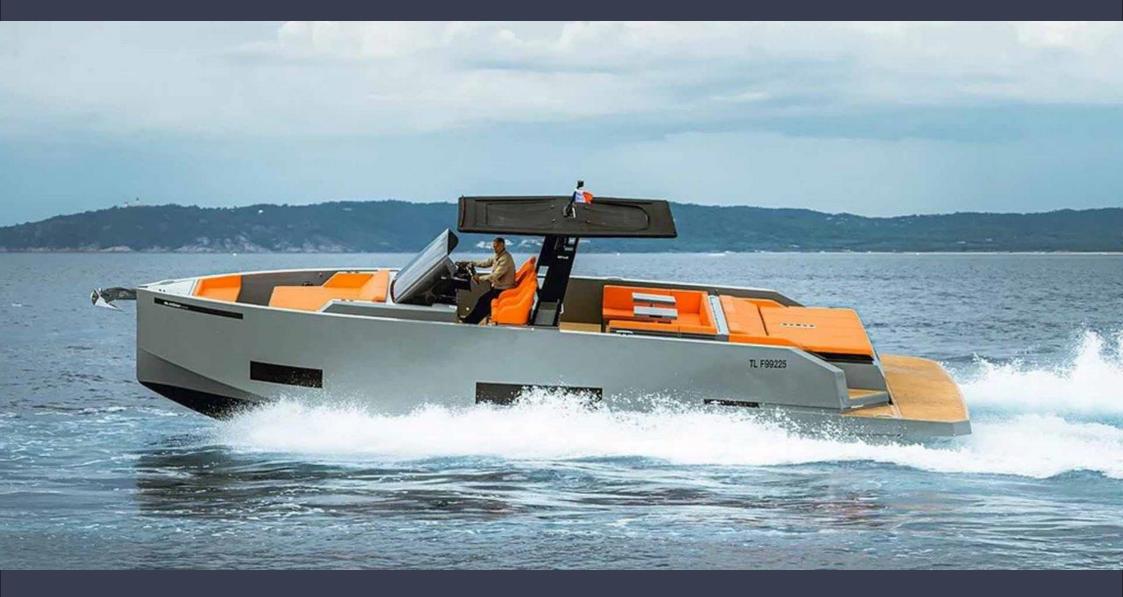

# De Antonio Yachts D42 Open

De Antonio D42 Open is a luxury boat for rent in Ibiza

This boat can accommodate up to 11 passengers and is only rented with skipper. Perfect for families with children for its exterior and interior space, as well as its hydraulic platform, as well as for friends who want to enjoy the entire exterior surface of the yacht

With three sunbathing areas, bow, center and stern, and their respective seats and awnings. With an interior area with a double cabin, a complete bathroom and a large saloon with TV and the possibility of converting it into another double cabin

Faithful to the design that makes it unique, the D42 is the boat of its style and length best optimized in space and cost in the market, always maintaining its walk-around concept, avant-garde design and high functionality and comfort