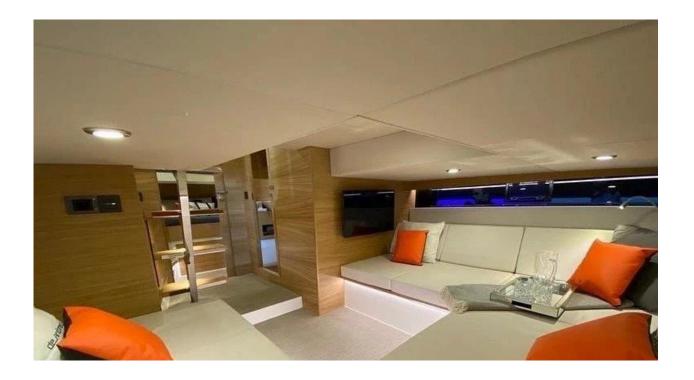

With three sunbathing areas, bow, center and stern, and their respective seats and awnings. With an interior area with a double cabin, a complete bathroom and a large saloon with TV and the possibility of converting it into another double cabin