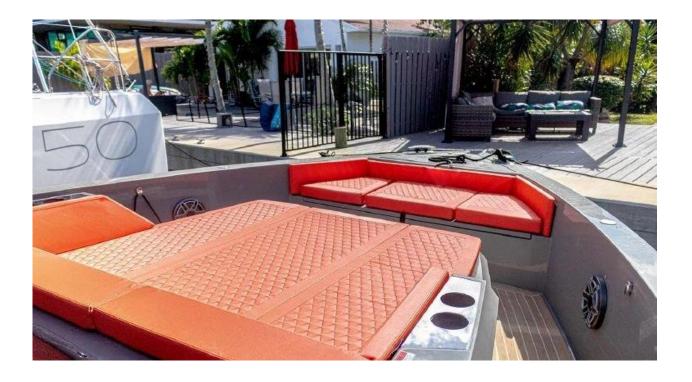

With three sunbathing areas, bow, center and stern, and their respective seats and awnings. With an interior area with a double cabin, a complete bathroom and a large saloon with TV and the possibility of converting it into another double cabin