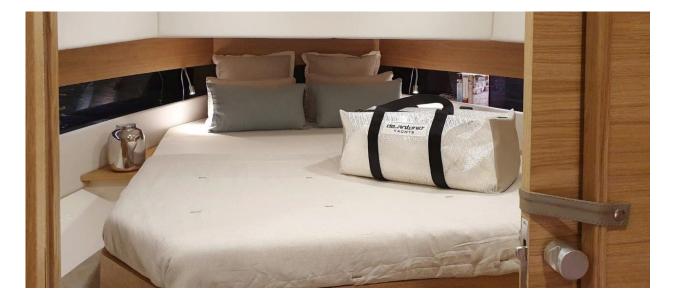

With three sunbathing areas, bow, center and stern, and their respective seats and awnings. With an interior area with a double cabin, a complete bathroom and a large saloon with TV and the possibility of converting it into another double cabin