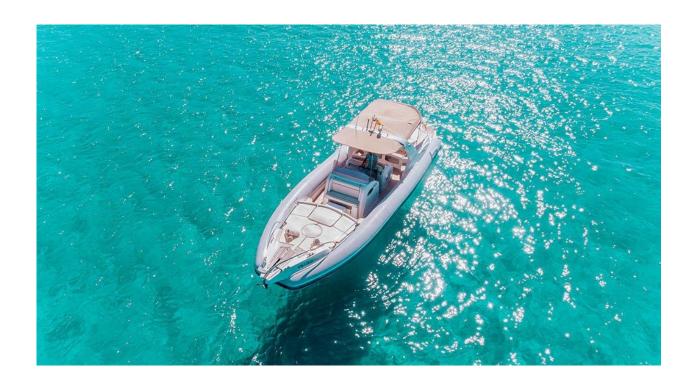

# Marlin 38 Open

The Marlin 38 Open is the ideal RIB for a day charter in Ibiza

It has a storage cabin, a full bathroom, fridge, table for six people, a large solarium at the bow and one at the stern with awning. Large bathing platform with ladder to enjoy the sea