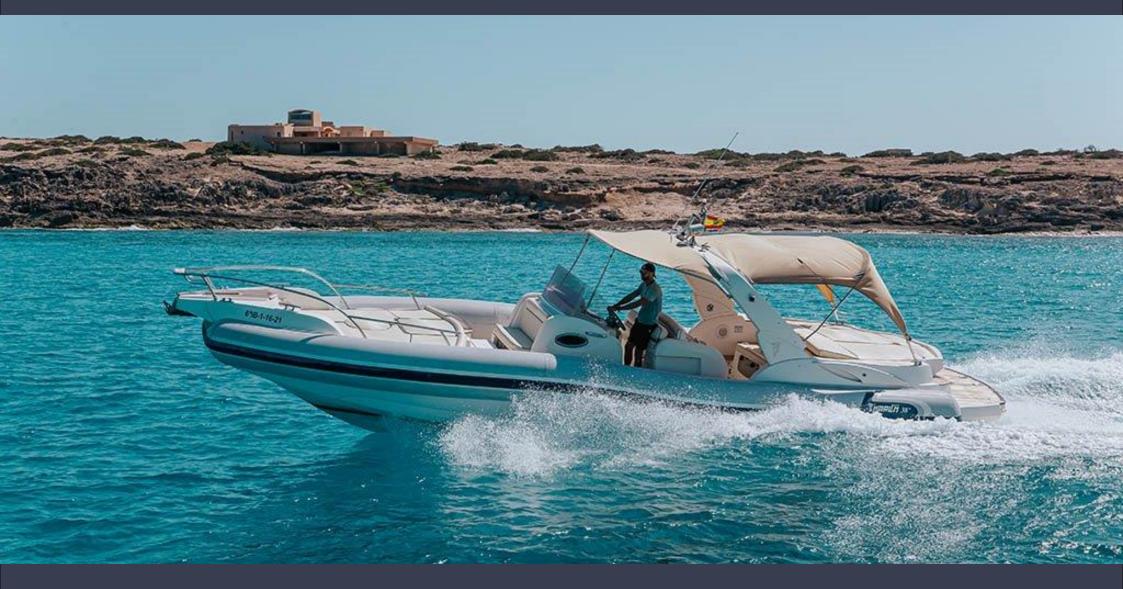

# Marlin 38 Open

The Marlin 38 Open is the ideal RIB for a day charter in Ibiza

It has a storage cabin, a full bathroom, fridge, table for six people, a large solarium at the bow and one at the stern with awning. Large bathing platform with ladder to enjoy the sea

You will quickly reach the fabulous coves and beaches of Ibiza and Formentera