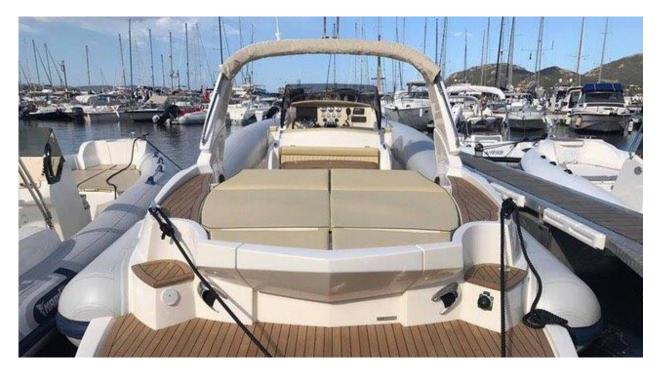

# Marlin 38 Open

The Marlin 38 Open is the ideal RIB for a day charter in Ibiza

It has a storage cabin, a full bathroom, fridge, table for six people, a large solarium at the bow and one at the stern with awning. Large bathing platform with ladder to enjoy the sea

You will quickly reach the fabulous coves and beaches of Ibiza and Formentera

#### **Features**

| Engine                   | Mercruiser 2X325 cv |
|--------------------------|---------------------|
| Lenght                   | 11.60 m.            |
| Beam                     | 3.6 m.              |
| Draft                    | 0.9 m.              |
| Capacity                 | 11 + 1              |
| Average fuel consumption | 90I/h               |

## **Equipment**

VHF, Gps, Cockpit table, Electric windlass, Bimini tender, Teak bathtub floor, Echosounder